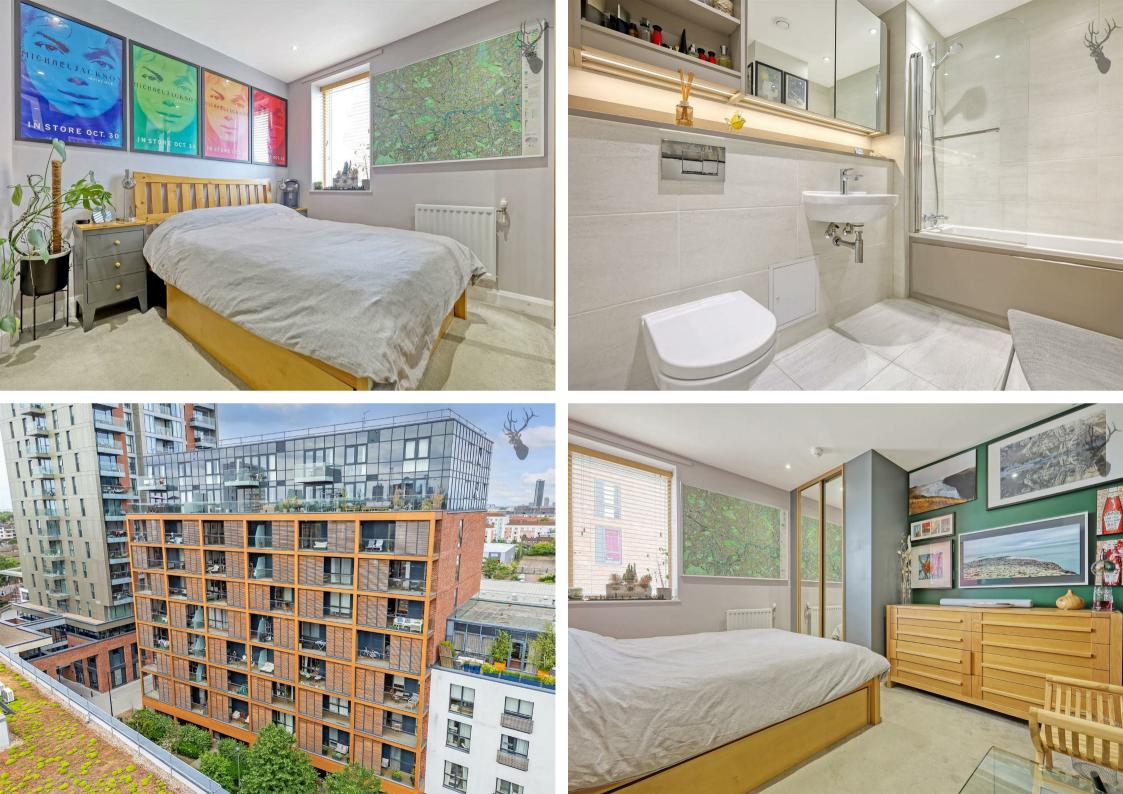

Situated on the fifth floor, the flat boasts stunning city views that can be enjoyed from your own private south-west facing balcony, perfect for relaxing after a long day or entertaining guests. The reception room benefits from an abundance of natural light, providing a comfortable area for both relaxation and socializing.

The bedroom is thoughtfully designed to maximize space and light, ensuring a peaceful retreat. The bathroom is modern and stylish, equipped with all the necessary amenities for your convenience.

Situated in Bow, this apartment benefits from its prime location within close proximity to an array of amenities, including trendy cafes, restaurants, shops, and leisure facilities. With excellent transport links nearby, including Devons Road DLR, Bromley By Bow underground stations, commuting to central London and beyond is convenient and hassle-free. This property is ideal for professionals or couples seeking a vibrant urban lifestyle don't miss the opportunity to make this modern apartment your new home in Bow.