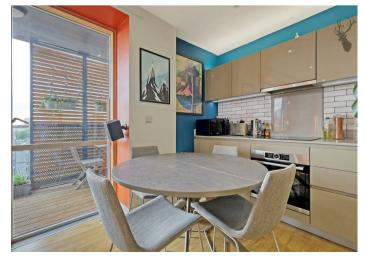

The contemporary kitchen is fully fitted with high-spec integrated appliances, sleek handleless cabinetry, and quartz worktops, offering a seamless and stylish cooking environment. A generous layout allows for a dining area, while the reception space flows effortlessly, making it ideal for hosting or unwinding at the end of the day.