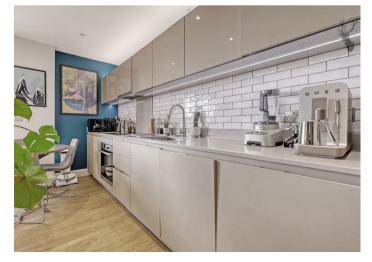

The contemporary kitchen is fully fitted with high-spec integrated appliances, sleek handleless cabinetry, and quartz worktops, offering a seamless and stylish cooking environment. A generous layout allows for a dining area, while the reception space flows effortlessly, making it ideal for hosting or unwinding at the end of the day.