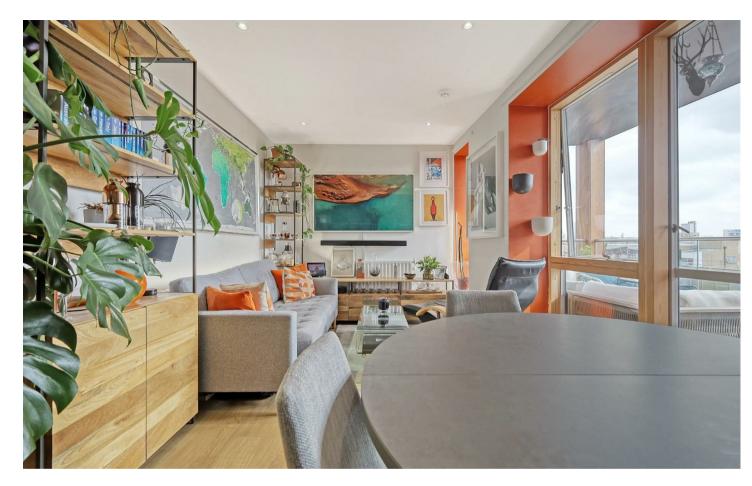

Situated on the fifth floor, the flat boasts stunning city views that can be enjoyed from your own private south-west facing balcony, perfect for relaxing after a long day or entertaining guests. The reception room benefits from an abundance of natural light, providing a comfortable area for both relaxation and socializing.

The contemporary kitchen is fully fitted with high-spec integrated appliances, sleek handleless cabinetry, and quartz worktops, offering a seamless and stylish cooking environment. A generous layout allows for a dining area, while the reception space flows effortlessly, making it ideal for hosting or unwinding at the end of the day.