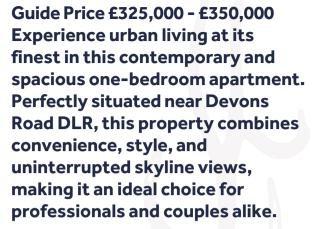

The bedroom is thoughtfully designed to maximize space and light, ensuring a peaceful retreat. The bathroom is modern and stylish, equipped with all the necessary amenities for your convenience.

Situated in Bow, this apartment benefits from its prime location within close proximity to an array of amenities, including trendy cafes, restaurants, shops, and leisure facilities. With excellent transport links nearby, including Devons Road DLR, Bromley By Bow underground stations, commuting to central London and beyond is convenient and hassle-free. This property is ideal for professionals or couples seeking a vibrant urban lifestyle don't miss the opportunity to make this modern apartment your new home in Bow.